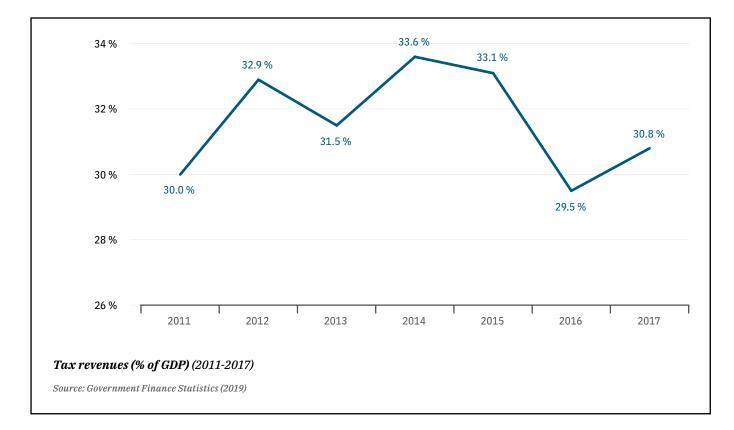

## Namibia

# Stepping up domestic revenue mobilisation







# Doing Business, Ease of Paying Taxes 2017 (DB 2018),<br/>values from 2016 (DB 2017) in parenthesesPayments<br/>(number per<br/>year)Time<br/>(hours per<br/>year)Total tax rate<br/>(% of profit)Postfiling Index<br/>(0-100)27 (27)302 (302)20.7 (20.7)77.17 (78.99)

## Overall ranking

**9 / 190** (74 / 190

### *Global Competitiveness Report (2017-2018),* values from 2016-2017 in parentheses

- Effect of taxation on incentive to work
- 4.3/7; Rank 43/138 (4.4/7; Rank 31/138)

Effect of taxation on incentive to invest

4.1/7; Rank 42/137 (4.2/7; Rank 30/138)