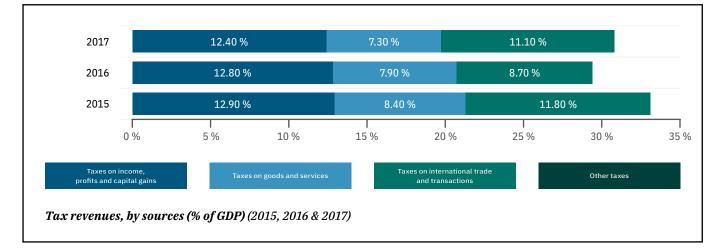

## Namibia

# Stepping up domestic revenue mobilisation







# Doing Business, Ease of Paying Taxes 2017 (DB 2018),<br/>values from 2016 (DB 2017) in parenthesesPayments<br/>(number per<br/>year)Time<br/>(hours per<br/>year)Total tax rate<br/>(% of profit)Postfiling Index<br/>(0-100)27 (27)302 (302)20.7 (20.7)77.17 (78.99)

## Overall ranking

**9 / 190** (74 / 190

### *Global Competitiveness Report (2017-2018),* values from 2016-2017 in parentheses

- Effect of taxation on incentive to work
- 4.3/7; Rank 43/138 (4.4/7; Rank 31/138)

Effect of taxation on incentive to invest

4.1/7; Rank 42/137 (4.2/7; Rank 30/138)